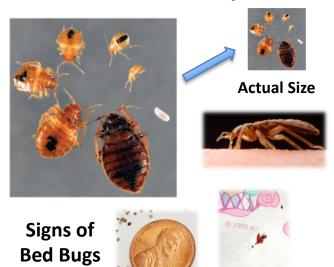

#### **Know the Enemy**

Signs of Bed Bugs

Integrated Pest Management (IPM) is the most effective way to eliminate bed bugs.

Li, S., Gouge, D.H., Nair, S. 09/2020

United States Department of Agriculture National Institute of Food and Agriculture