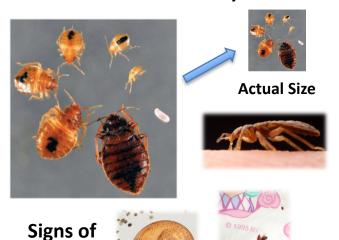

#### **Know the Enemy**

Signs of Bed Bugs

Integrated Pest Management (IPM) is the most effective way to eliminate bed bugs.

Li, S., Gouge, D.H., Nair, S. 09/2020

United States Department of Agriculture National Institute of Food and Agriculture