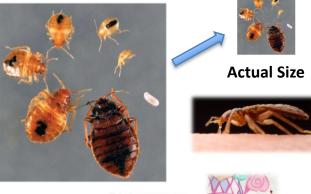

## **Bed Bugs!**

# **Bed Bugs!**

#### **Know the Enemy**

Signs of Bed Bugs

Integrated Pest Management (IPM) is the most effective way to eliminate bed bugs.

Li, S., Gouge, D.H., Nair, S. 09/2020

United States Department of Agriculture National Institute of Food and Agriculture