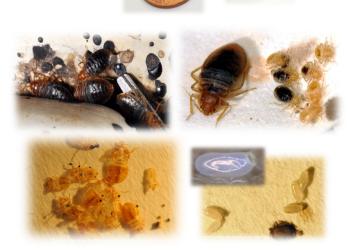

#### **Know the Enemy**

Signs of Bed Bugs

Integrated Pest Management (IPM) is the most effective way to eliminate bed bugs.

Li, S., Gouge, D.H., Nair, S. 09/2020

United States Department of Agriculture National Institute of Food and Agriculture