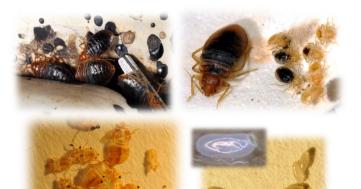

#### **Know the Enemy**

Signs of Bed Bugs

Integrated Pest Management (IPM) is the most effective way to eliminate bed bugs.

Li, S., Gouge, D.H., Nair, S. 09/2020

United States Department of Agriculture National Institute of Food and Agriculture